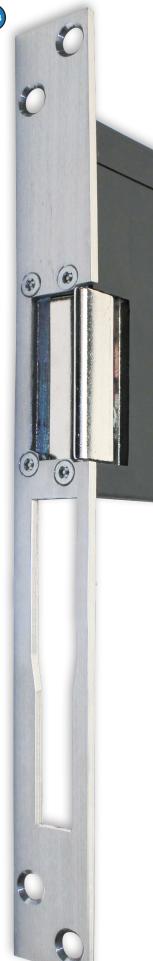

# **VVATERPROOF**

Series 7R & 7L

Waterproof electric strikes are designed for **outdoor installations** particularly in wet or dusty areas. The curved design of the base of the box allows the installation of locks where the separation between the latch and the first bolt is only 5 mm.

Manufactured for right and left opening doors and featuring a wide variety of functions and voltages, these strikes quickly unlock standard doors through low power consumption.