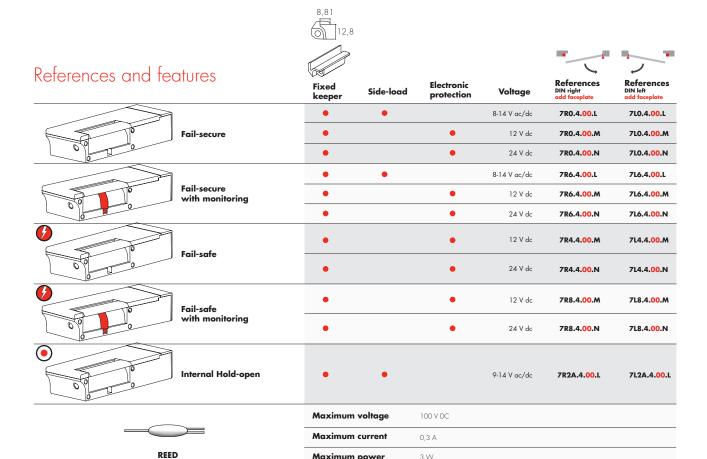

The model with monitoring operates by magnetism and it is an O&C patented system which ensures the insulation of the reed box.

DC models are equipped with electronic protection in order to prevent damages to your access control system. This also represents an advantage for the installer as the connection is not polarized.

Manufactured for right and left opening doors and featuring a wide variety of functions and voltages, these strikes quickly unlock standard doors through low power consumption.

### Coil features

Maximum power

### **Dimensions**

3 W