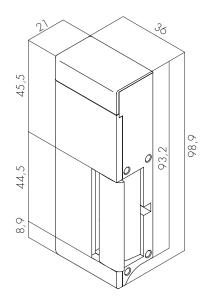

he connection is not polarized.

Manufactured for right and left opening doors and featuring a wide variety of functions and voltages, these strikes quickly unlock standard doors through low power consumption.

#### Technical features

• Max. side-load on AC: 160 N Max. side-load on DC: 10 N

• Break-in resistance: 5.000 N

• Operating temperature range: -15 °C /+40 °C

• Housing: Zamak Keeper: Zamak

• Guaranteed 3 years

• Complies with 2004/108/CE (EN 55014)

Corrosion resistant according to UNI ISO 9227

• IP 54 certified (protected against dust and water)

### Coil features





Maximum power

## Recommended Faceplates

| SHORT |      | LONG |                      |
|-------|------|------|----------------------|
| 76    | Inox | 69   | Inox<br>Inox<br>Inox |

### **Dimensions**

3 W