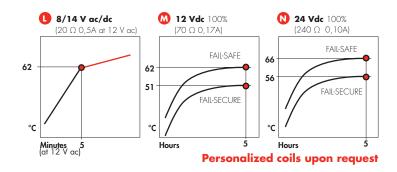

which ensures the insulation of the reed box.

DC models are equipped with electronic protection in order to prevent damages to your access control system. This also represents an advantage for the installer as the connection is not polarized.

Manufactured for right and left opening doors and featuring a wide variety of functions and voltages, these strikes quickly unlock standard doors through low power consumption.

#### Technical features

• Max. side-load on AC: 160 N Max. side-load on DC: 10 N

• Break-in resistance: 5.000 N

• Operating temperature range: -15 °C /+40 °C

• Housing: Zamak Keeper: Zamak

• Guaranteed 3 years

• Complies with 2004/108/CE (EN 55014)

Corrosion resistant according to UNI ISO 9227

• IP 54 certified (protected against dust and water)

### Coil features





Maximum power

## Recommended Faceplates

| SHORT |      | LONG |                      |
|-------|------|------|----------------------|
| 76    | Inox | 69   | Inox<br>Inox<br>Inox |

### **Dimensions**

3 W