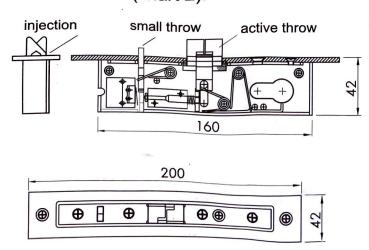

(chart 2)

active throw

small throw

## 2. Main parameter:

Voltage: DC12V Current: 0.5A

Voltage standby: 0V

Current standby: 0A

Body:  $200 \text{mm} \times 34 \text{mm} \times 56 \text{mm}$ 

Faceplate: 200mm × 34mm × 3mm

Hole gap between plate and installation: 180mm

Out-throw: 14mm