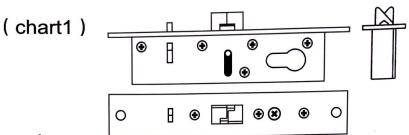

## **BHL-900C Instruction**

## 1、BHL-900C function instruction:

BHL-900CV is an electric rim lock ,with multi-function,small size ,beautiful shape, low consumption. Two methods are available:elecontrol and mechanical,suitable for office building, hotel, family and life block. It is the frist consideration of lock.