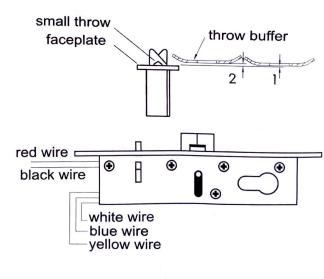

## 3.Installaton:

- a. The gap between plate and shield plate should be in range of 1 to 2 mm.
- b.The deviation between throw and shield plate is about ± 4mm.
- c.The deviation of the length is about ± 1mm.
- d.Red(+,postive)Black(-,negative)are for the power switch.Blue,white,yellow are for the sensor (chart 2).

**①** 

faceplate