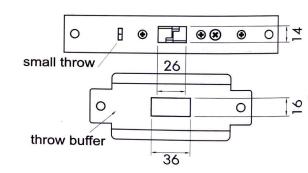

## 3.Installaton:

- a. The gap between plate and shield plate should be in range of 1 to 2 mm.
- b.The deviation between throw and shield plate is about ± 4mm.
- c.The deviation of the length is about ± 1mm.
- d.Red(+,postive)Black(-,negative)are for the power switch.Blue,white,yellow are for the sensor (chart 2).