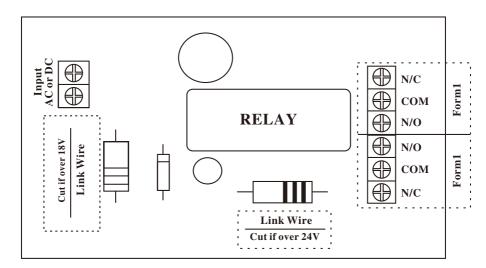

#### Installation

- Size: 67(W)x50(L)x30(H)(mm)
- Input: 8-30VAC or 11-30VDC
- Current : 45mA@12VDC
- Contacts Rated at: 5A@24VDC
- 5A@30VDC
- Operating temp: -20-+70°C
- Weight: 0.08kg

#### **Basic Instruction**

An exceptionally versatile version of the relay module, the relay module will operate on AC Voltage ranging from 8 volts to 30 volts and will also work satifactorily on DC voltages from 11 volts to 30 volts The Relay Module is worked when power input then contacts will change over from NC (Normally Close) to NO(Normally Open).