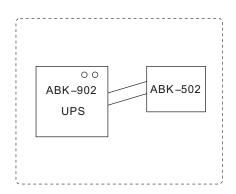

# Access Control Externally Connected Module

Model: ABK-502

• Output capability: Applied to double door

interlocking

Weight: 0.05kg