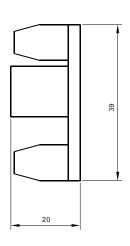

#### Installation

Size: 39Lx24Wx20H(mm)
Material: High quality elements with superb design

Max. overload: 10A/250VAC

10A/30VDC

Suitable for door: Fail-safe electric locks

with signal output

Operating temp: -20~+70°C

### Dimension