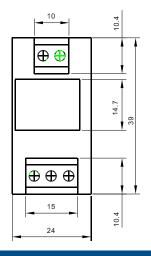

#### Installation

Size: 39Lx24Wx20H(mm)
Material: High quality elements with superb design

Max. overload: 10A/250VAC

10A/30VDC

Suitable for door: Fail-safe electric locks

with signal output

Operating temp: -20~+70°C

### Dimension