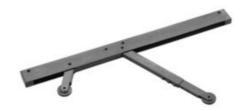

## 1700 - Universal Door Coordinator

## **Specifications:**

Material: Steel, Aluminum

Fastener: 6 ea.  $\#10 \times 1-3/4 \text{ TH SMS}$ , 6 ea.  $10-32 \times 1-1/2 \text{ TH MS}$ 

Features: For pairs of doors up to 8' wide. Non-handed. Stop mounted; no mounting brackets required for stop mounted hardware.

Overall Size: 1-1/2" x 20-1/8" x 5/8"

Weight: 2.8 lbs.

ANSI A156.3: Type 21

Rockwood Manufacturing Company • 300 Main Street • Rockwood, PA 15557
P 800.458.2424 • F 800.922.9212 • info@rockwoodmfg.com • www.rockwoodmfg.com
Copyright © 2008 Rockwood Manufacturing Co. All rights reserved.