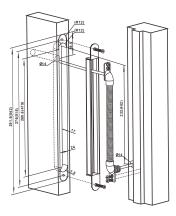

wire when install the electric lock, magnetic contact, alarm button on the door, convenient and beautiful.

## **Specification**

#### DLK-402

Si e: 290Lx24.4Wx12H(mm)DIA

Suitable Range: Prevent the wire from malicious

Standard Structure: Alloy Materail, Thickened Ripple Tube

Finished for Shell: Painted by high temperature

Weight: 0.27kg

#### DLK-402SS

Si e: 300Lx24Wx13H(mm)DIA

Suitable Range: Prevent the wire from malicious

Standard Structure: Alloy Materail, Thickened Ripple Tube

Finished for Shell: Painted by high temperature Weight: 0.3kg

#### **DLK-402L**

Si e: 542Lx24Wx17H(mm)DIA

Suitable Range: Prevent the wire from malicious damage Standard Structure: Alloy Materail, Thickened Ripple Tube

Finished for Shell: Painted by high temperature

Weight: 0.4kg

#### Dimension



DLK-402/(DLK-402L)



**DLK-402** 



**DLK-402SS** 



**DLK-402L** 

### Installation







DLK-402,DLK-402L

www. li.cn We create securit