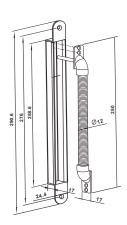

#### Dimension

DLK-402/(DLK-402L)

**DLK-402** 

**DLK-402SS** 

**DLK-402L** 

#### DLK-402SS

Si e: 300Lx24Wx13H(mm)DIA

Suitable Range: Prevent the wire from malicious

Standard Structure: Alloy Materail, Thickened Ripple Tube

Finished for Shell: Painted by high temperature Weight: 0.3kg