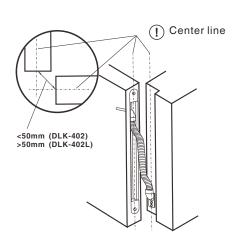

nd beautiful.

## **Specification**

#### DLK-402

Si e: 290Lx24.4Wx12H(mm)DIA

Suitable Range: Prevent the wire from malicious

Standard Structure: Alloy Materail, Thickened Ripple Tube

Finished for Shell: Painted by high temperature

Weight: 0.27kg

#### DLK-402SS

Si e: 300Lx24Wx13H(mm)DIA

Suitable Range: Prevent the wire from malicious

Standard Structure: Alloy Materail, Thickened Ripple Tube

Finished for Shell: Painted by high temperature Weight: 0.3kg

#### **DLK-402L**

Si e: 542Lx24Wx17H(mm)DIA

Suitable Range: Prevent the wire from malicious damage Standard Structure: Alloy Materail, Thickened Ripple Tube

Finished for Shell: Painted by high temperature

Weight: 0.4kg

#### Dimension



DLK-402/(DLK-402L)



**DLK-402** 



**DLK-402SS** 



**DLK-402L** 

### Installation







DLK-402,DLK-402L

www. li.cn We create securit