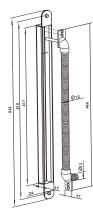

#### Dimension

DLK-402/(DLK-402L)

**DLK-402** 

**DLK-402SS** 

**DLK-402L** 

#### **DLK-402L**

Si e: 542Lx24Wx17H(mm)DIA

Suitable Range: Prevent the wire from malicious damage Standard Structure: Alloy Materail, Thickened Ripple Tube

Finished for Shell: Painted by high temperature

Weight: 0.4kg