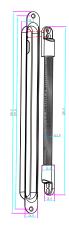

#### Dimension

DLK-402/(DLK-402L)

**DLK-402** 

**DLK-402SS** 

**DLK-402L** 

#### DLK-402

Si e: 290Lx24.4Wx12H(mm)DIA

Suitable Range: Prevent the wire from malicious

Standard Structure: Alloy Materail, Thickened Ripple Tube

Finished for Shell: Painted by high temperature

Weight: 0.27kg