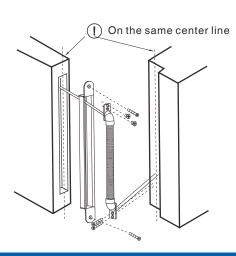

and beautiful.

## **Specification**

#### DLK-402

Si e: 290Lx24.4Wx12H(mm)DIA

Suitable Range: Prevent the wire from malicious

Standard Structure: Alloy Materail, Thickened Ripple Tube

Finished for Shell: Painted by high temperature

Weight: 0.27kg

#### DLK-402SS

Si e: 300Lx24Wx13H(mm)DIA

Suitable Range: Prevent the wire from malicious

Standard Structure: Alloy Materail, Thickened Ripple Tube

Finished for Shell: Painted by high temperature Weight: 0.3kg

#### **DLK-402L**

Si e: 542Lx24Wx17H(mm)DIA

Suitable Range: Prevent the wire from malicious damage Standard Structure: Alloy Materail, Thickened Ripple Tube

Finished for Shell: Painted by high temperature

Weight: 0.4kg

#### Dimension



DLK-402/(DLK-402L)



**DLK-402** 



**DLK-402SS** 



**DLK-402L** 

### Installation







DLK-402,DLK-402L

www. li.cn We create securit