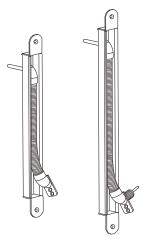

beautiful.

## **Specification**

#### DLK-402

Si e: 290Lx24.4Wx12H(mm)DIA

Suitable Range: Prevent the wire from malicious

Standard Structure: Alloy Materail, Thickened Ripple Tube

Finished for Shell: Painted by high temperature

Weight: 0.27kg

#### DLK-402SS

Si e: 300Lx24Wx13H(mm)DIA

Suitable Range: Prevent the wire from malicious

Standard Structure: Alloy Materail, Thickened Ripple Tube

Finished for Shell: Painted by high temperature Weight: 0.3kg

#### **DLK-402L**

Si e: 542Lx24Wx17H(mm)DIA

Suitable Range: Prevent the wire from malicious damage Standard Structure: Alloy Materail, Thickened Ripple Tube

Finished for Shell: Painted by high temperature

Weight: 0.4kg

#### Dimension



DLK-402/(DLK-402L)



**DLK-402** 



**DLK-402SS** 



**DLK-402L** 

### Installation







DLK-402,DLK-402L

www. li.cn We create securit