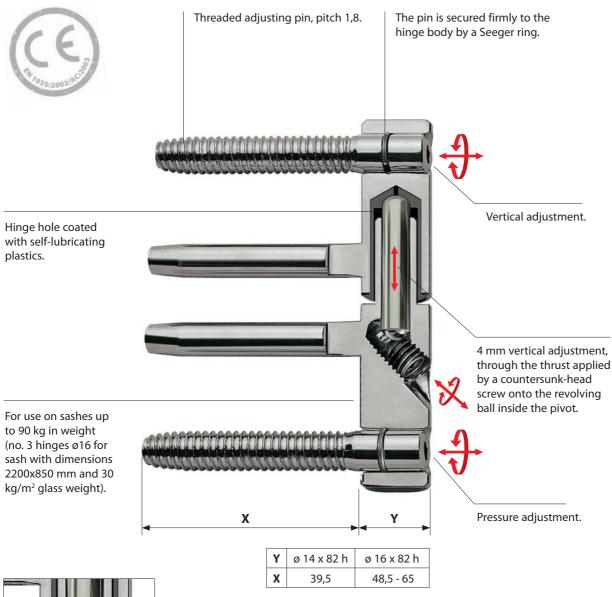

## Adjustable hinges for timber

- 14 and 16 mm diameter
- 90 kg. max capacity
- Pin with revolving ball
- Certified for fire doors

Stainless steel revolving ball. Thanks to a small contact surface, this solution ensures easy sash adjustment, maximum stability and remarkably smooth hinge movement.