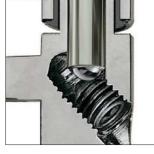

## Adjustable hinges for timber

- 14 and 16 mm diameter
- 90 kg. max capacity
- Pin with revolving ball
- Certified for fire doors

Stainless steel revolving ball. Thanks to a small contact surface, this solution ensures easy sash adjustment, maximum stability and remarkably smooth hinge movement.