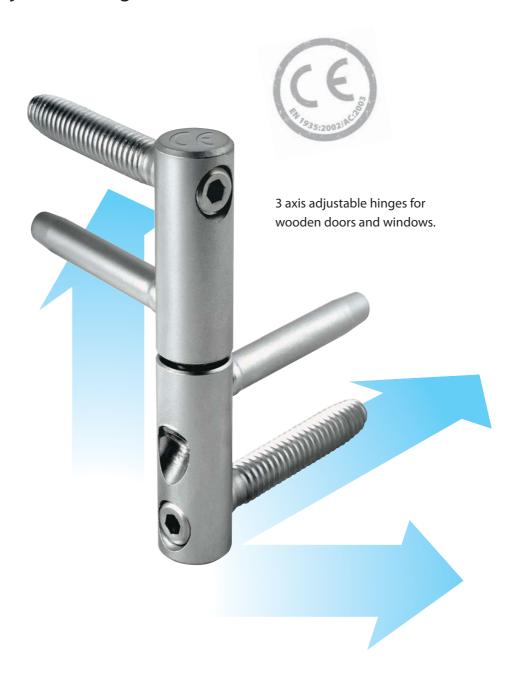

## Adjustable hinges for timber

- 14 and 16 mm diameter
- 90 kg. max capacity
- Pin with revolving ball
- Certified for fire doors

Stainless steel revolving ball. Thanks to a small contact surface, this solution ensures easy sash adjustment, maximum stability and remarkably smooth hinge movement.