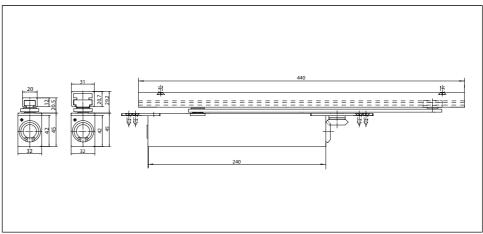

## Technical specifications: Guide rail

| Product features                             | Boxer guide rail 12 mm | Boxer guide rail 20,7 mm |
|----------------------------------------------|------------------------|--------------------------|
| For use on single-action/double-action doors | Single-action door     |                          |
| Length                                       | 440 mm                 |                          |
| Installation depth                           | 20 mm                  | 31 mm                    |
| Height                                       | 12 mm                  | 20,7 mm                  |
| Functions                                    |                        |                          |
| Integrated opening restrictor                | 0                      | 0                        |
| Integrated hold-open mechanism               | 0                      | 0                        |