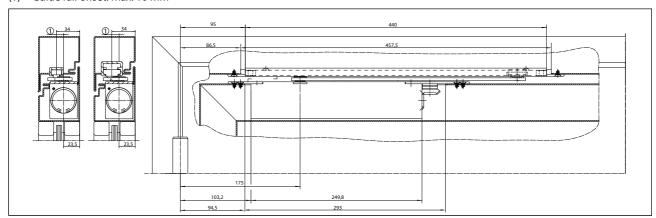

# Installation drawings

Boxer size 2-4

Installation on timber door

(1) = Guide rail offset: max. 10 mm

Installation on metal door

(1) = Guide rail offset: max. 10 mm

Boxer size 3-6

Installation on timber door

(1) = Guide rail offset: max. 10 mm

Installation on metal door

(1) = Guide rail offset: max. 10 mm