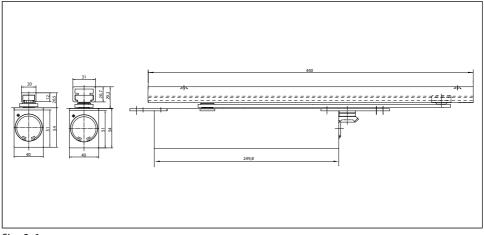

## **Technical specifications: Closer**

| Product features                          | GEZE Boxer 2-4 closer                   | GEZE Boxer 3-6 closer |
|-------------------------------------------|-----------------------------------------|-----------------------|
| Closing force in accordance with EN 1154  | 2 - 4                                   | 3 - 6                 |
| Leaf width recommended up to              | 1100 mm                                 | 1400 mm               |
| Leaf weight recommended up to             | 130 kg                                  | 180 kg                |
| Minimum leaf thickness                    | 40                                      | 50                    |
| Identical version DIN-L and DIN-R         | •                                       | •                     |
| Product tested in acc. with               | Door closer tested in acc. with EN 1154 |                       |
| Length                                    | 286 mm                                  | 293 mm                |
| Installation depth                        | 32 mm                                   | 40 mm                 |
| Height                                    | 45 mm                                   | 54 mm                 |
| Functions                                 |                                         |                       |
| Adjustable closing force                  | Yes, infinitely variable                |                       |
| Adjustable closing speed                  | •                                       | •                     |
| Adjustable latching action                | Yes, via valve                          |                       |
| Integrated back check                     | Yes, hydraulically adjustable           |                       |
| Closing force adjustment position         | Тор                                     |                       |
| Safety valve to protect against vandalism | •                                       | •                     |

## Technical specifications: Guide rail

| Product features                             | Boxer guide rail 12 mm | Boxer guide rail 20,7 mm |
|----------------------------------------------|------------------------|--------------------------|
| For use on single-action/double-action doors | Single-action door     |                          |
| Length                                       | 440 mm                 |                          |
| Installation depth                           | 20 mm                  | 31 mm                    |
| Height                                       | 12 mm                  | 20,7 mm                  |
| Functions                                    |                        |                          |
| Integrated opening restrictor                | 0                      | 0                        |
| Integrated hold-open mechanism               | 0                      | 0                        |

# Installation drawings

Boxer size 2-4

Installation on timber door

(1) = Guide rail offset: max. 10 mm

Installation on metal door

(1) = Guide rail offset: max. 10 mm

Boxer size 3-6

Installation on timber door