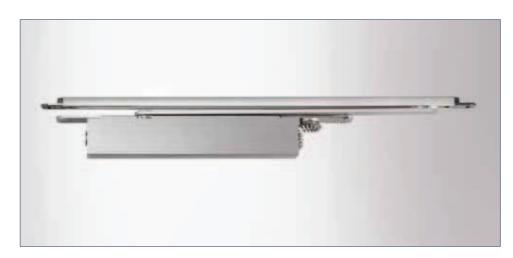

## **GEZE** Boxer

Size 2-4

Size 3-6

## **Technical specifications: Closer**

| Product features                          | GEZE Boxer 2-4 closer                   | GEZE Boxer 3-6 closer |
|-------------------------------------------|-----------------------------------------|-----------------------|
| Closing force in accordance with EN 1154  | 2 - 4                                   | 3 - 6                 |
| Leaf width recommended up to              | 1100 mm                                 | 1400 mm               |
| Leaf weight recommended up to             | 130 kg                                  | 180 kg                |
| Minimum leaf thickness                    | 40                                      | 50                    |
| Identical version DIN-L and DIN-R         | •                                       | •                     |
| Product tested in acc. with               | Door closer tested in acc. with EN 1154 |                       |
| Length                                    | 286 mm                                  | 293 mm                |
| Installation depth                        | 32 mm                                   | 40 mm                 |
| Height                                    | 45 mm                                   | 54 mm                 |
| Functions                                 |                                         |                       |
| Adjustable closing force                  | Yes, infinitely variable                |                       |
| Adjustable closing speed                  | •                                       | •                     |
| Adjustable latching action                | Yes, via valve                          |                       |
| Integrated back check                     | Yes, hydraulically adjustable           |                       |
| Closing force adjustment position         | Тор                                     |                       |
| Safety valve to protect against vandalism | •                                       | •                     |