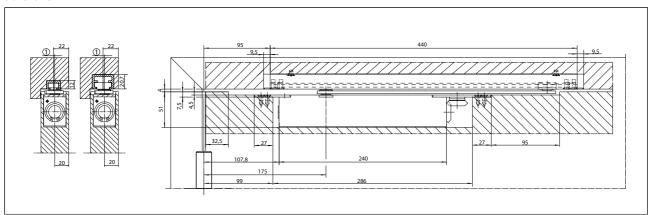

# Installation drawings

Boxer size 2-4

Installation on timber door

(1) = Guide rail offset: max. 10 mm

Installation on metal door

(1) = Guide rail offset: max. 10 mm

Boxer size 3-6

Installation on timber door

(1) = Guide rail offset: max. 10 mm

Installation on metal door

(1) = Guide rail offset: max. 10 mm