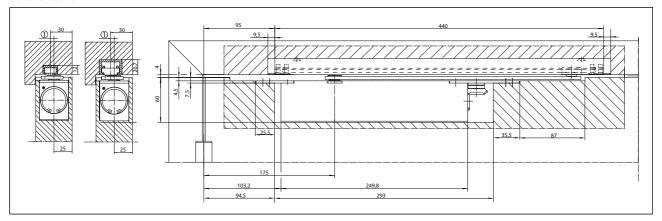

# Installation drawings

Boxer size 2-4

Installation on timber door

(1) = Guide rail offset: max. 10 mm

Installation on metal door

(1) = Guide rail offset: max. 10 mm

Boxer size 3-6

Installation on timber door

(1) = Guide rail offset: max. 10 mm

Installation on metal door

(1) = Guide rail offset: max. 10 mm