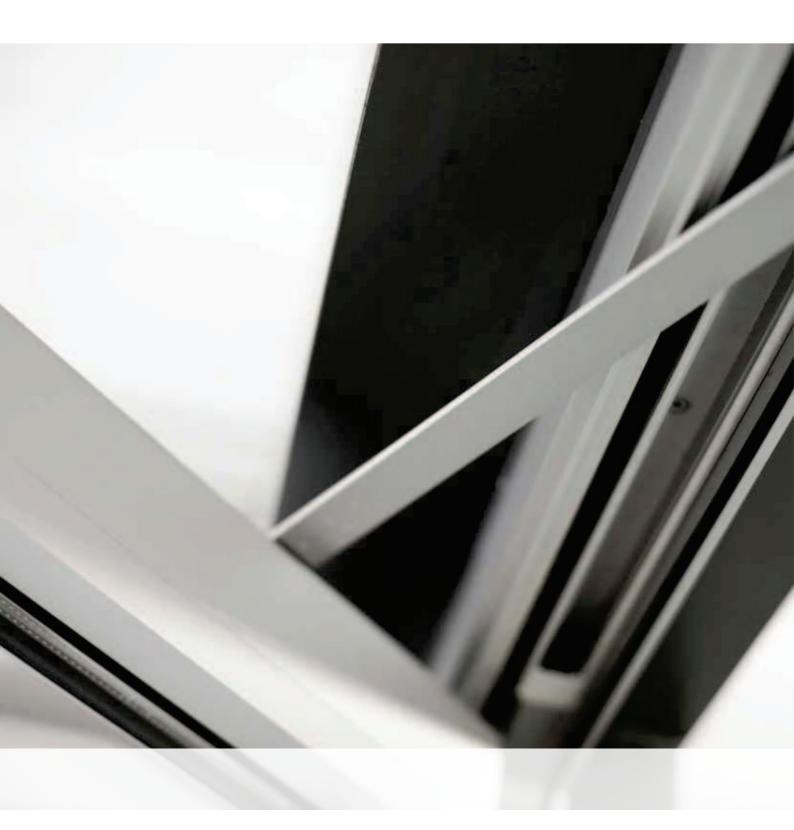

## Integrated door closer for single-leaf doors with a leaf width of up to 1400 mm

The GEZE Boxer integrated door closer for single-leaf doors is incorporated discreetly into the door leaf and frame. The guide rail and lever are only visible when the door is open. Once the door is installed, the closing force and speed, latching action and hydraulic back check can be conveniently adjusted from the top. The door closer can be used for right and left single-action doors without any need for conversion.

# Installation drawings

Boxer size 2-4

Installation on timber door

(1) = Guide rail offset: max. 10 mm

Installation on metal door

(1) = Guide rail offset: max. 10 mm

Boxer size 3-6

Installation on timber door

(1) = Guide rail offset: max. 10 mm

Installation on metal door

(1) = Guide rail offset: max. 10 mm