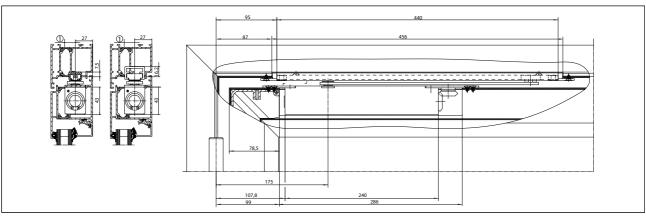

# Installation drawings

Boxer size 2-4

Installation on timber door

(1) = Guide rail offset: max. 10 mm

Installation on metal door

(1) = Guide rail offset: max. 10 mm

Boxer size 3-6

Installation on timber door

(1) = Guide rail offset: max. 10 mm

Installation on metal door

(1) = Guide rail offset: max. 10 mm